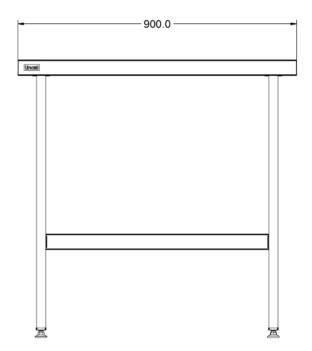

### **Specifications**

| Summary                                                                                                                                                                                |                                                                                                                                | Key Specifications                                      |   |
|----------------------------------------------------------------------------------------------------------------------------------------------------------------------------------------|--------------------------------------------------------------------------------------------------------------------------------|---------------------------------------------------------|---|
| Brand<br>Range<br>Unit Type<br>Available in UK Only<br>UK Warranty<br>Export Warranty<br>GTIN                                                                                          | Lincat<br>Specialist<br>Free-standing<br>No<br>2 Years Parts and Labour Warranty<br>Contact your local dealer<br>5056105101949 | Number of Shelves included<br>Number of Shelf Positions | 1 |
| Weights and Dimensions<br>Unit Height (External) mm<br>Unit Width (External) mm<br>Unit Depth (External) mm<br>Shelf Dimensions Width mm<br>Shelf Dimensions Depth mm<br>Net Weight Kg | 900<br>900<br>650<br>750<br>450<br>17.5                                                                                        |                                                         |   |
| Shipping<br>Packed Weight Kg<br>Packed Height cm<br>Packed Width cm<br>Packed Depth cm                                                                                                 | 27.5<br>32<br>120<br>80                                                                                                        |                                                         |   |

### **Technical Picture**