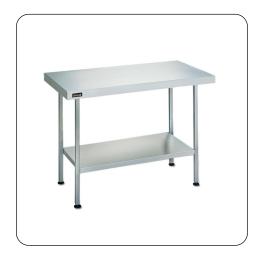

## L6509CT - Lincat Freestanding Centre Table - W 900 mm

- High quality 304 grade stainless steel resists corrosion & is easy to clean — maintaining a hygienic working space
- Quick and simple to assemble
- Features undershelves for maximum space

Prepare delicious dishes with confidence on this strong, reliable Lincat Centre Table.

- Sound deadening design reduces noise, by dulling the sounds of impact
- Adjustable feet that create a level working surface
- Supplied flat packed for safe and economic transportation