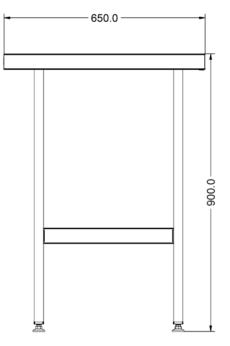

### **Specifications**

| Summary                                                                                                                                                                                |                                                                                                                                | Key Specifications                                      |   |
|----------------------------------------------------------------------------------------------------------------------------------------------------------------------------------------|--------------------------------------------------------------------------------------------------------------------------------|---------------------------------------------------------|---|
| Brand<br>Range<br>Unit Type<br>Available in UK Only<br>UK Warranty<br>Export Warranty<br>GTIN                                                                                          | Lincat<br>Specialist<br>Free-standing<br>No<br>2 Years Parts and Labour Warranty<br>Contact your local dealer<br>5056105101949 | Number of Shelves included<br>Number of Shelf Positions | 1 |
| Weights and Dimensions<br>Unit Height (External) mm<br>Unit Width (External) mm<br>Unit Depth (External) mm<br>Shelf Dimensions Width mm<br>Shelf Dimensions Depth mm<br>Net Weight Kg | 900<br>900<br>650<br>750<br>450<br>17.5                                                                                        |                                                         |   |
| Shipping<br>Packed Weight Kg<br>Packed Height cm<br>Packed Width cm<br>Packed Depth cm                                                                                                 | 27.5<br>32<br>120<br>80                                                                                                        |                                                         |   |

### **Technical Picture**