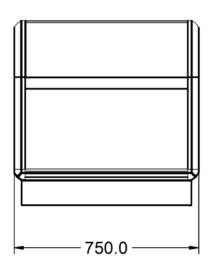

# **Weights and Dimensions**

Unit Height (External) mm 755 Unit Width (External) mm 750 Unit Depth (External) mm 650 Shelf Dimensions Width mm 650 Shelf Dimensions Depth mm 525 Net Weight Kg 55

## **Technical Picture**