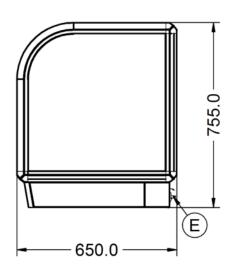

# **Weights and Dimensions**

Unit Height (External) mm 755 Unit Width (External) mm 750 Unit Depth (External) mm 650 Shelf Dimensions Width mm 650 Shelf Dimensions Depth mm 525 Net Weight Kg 55

## **Technical Picture**