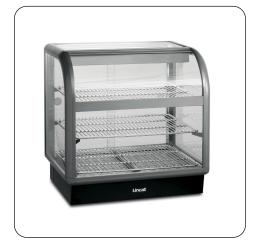

C6H/75B - Lincat Seal 650 Series Counter-top **Curved Front Heated** Merchandiser - Back-Service - W 750 mm - 1.52 kW

Keep hot meats, pasties, pies and other foods at the perfect temperature with the Seal 650 Range Curved Front Heated Merchandiser.

- Elegant curved design with extruded aluminium frames and metallic silver finish enhances display without detracting from the contents
- Minimum food holding temperature of 72°C
- All-round visibility to maximise food sales potential
- Precise thermostatic control up to 95°C with digital display of cabinet temperature ensures food is maintained at a safe temperature
- Humidity feature prevents food drying out food stays in optimum condition for longer, reducing
- Daylight-balanced illumination to enhance display of contents with easy change clip-in fluorescent light tubes