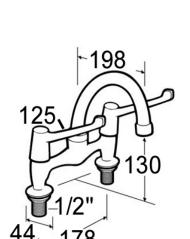

MODEL:

Performa 2523QTELCP

1/2-inch Mixer with 6-inch Levers and Swivel spout

Mount: Deck mounted Water feed: Twin Cont: 6-inch lever Connect: 1/2-inch Tap type: Deck Mixer

## **TECHNICAL INFO**

- Connection(s): 1/2-inch.
- · Worktop hole: 25mm.
- Recommended static water pressure range: 0.2-6 bar.

## MAINTENANCE & CLEANING

Cleaning chrome: Do not use abrasive, chlorine or acidbased cleaning products. Avoid contact with concentrated bleach. Clean with soapy water using a cloth or sponge.

Dimensions are in millimeters. If a Cad file is required please visit www.mechline.com.